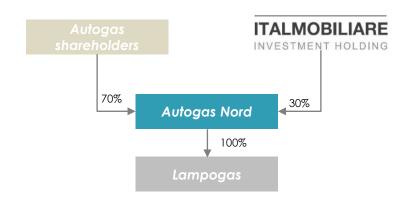

With the support of Italmobiliare, Autogas Nord in November 2018 has acquired Lampogas Group, another leading Italian operator active in the sale of LPG, almost doubling its size and becoming the second player in the Italian market under the name AGN Energia

#### TRANSACTION STRUCTURE -

Autogas Nord financed the acquisition of Lampogas partly through a €60m capital increase subscribed by Italmobiliare and partly through bank financing