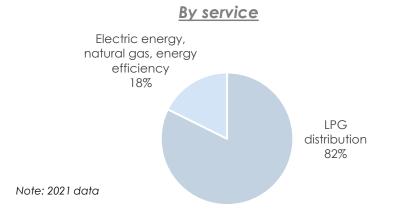

# AGN Energia (32%)



#### **PROFILE**

AGN Energia based in Genoa operates mainly in Italy in the distribution of LPG gas for domestic, commercial, and industrial uses

In addition, the group has gradually diversified its business, exploiting a loyal customer base for cross selling other products (electricity and natural gas) and services (consultancy for efficiency)

With the support of Italmobiliare, Autogas Nord in November 2018 has acquired Lampogas Group, another leading Italian operator active in the sale of LPG, almost doubling its size and becoming the second player in the Italian market under the name AGN Energia

The sector in Italy is stable and highly fragmented, with further opportunities of consolidation

## REVENUES BREAKDOWN



#### TRANSACTION STRUCTURE -

Autogas Nord financed the acquisition of Lampogas partly through a €60m capital increase subscribed by Italmobiliare and partly through bank financing



### KEY FINANCIALS

| (€ m)           | 2018  | 2019  | 2020                             | 2021   | 1H22   |
|-----------------|-------|-------|----------------------------------|--------|--------|
| Autogas Nord    | 289   |       | ainly effect of has and energy p | 0      |        |
| Lampogas        | 237   |       | <u> </u>                         | /\     |        |
| Revenues        | 526.2 | 495.2 | 438.1                            | 571.5  | 342.3  |
| YoY % var.      |       | -5.9% | -11.5%                           | +30.4% | +31.9% |
| EBITDA          | 35.7  | 38.6  | 50.7