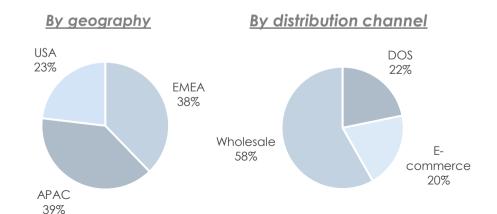

# Officina Profumo-Farmaceutica di Santa Maria Novella (100%)



## **PROFILE**

Officina Profumo-Farmaceutica di Santa Maria Novella produces and distributes luxury fragrances and cosmetic products under its own brand

The company is headquartered in Florence with roots in the oldest pharmaceutical laboratory in Europe founded by Dominican friars with a history dating back to the 13th century

A rich tradition and strong heritage contributed to the creation of an iconic and unique brand with a wide portfolio of products distributed through a network of monobrand and wholesale stores in Europe, USA and Asia

## REVENUES BREAKDOWN



Note: 2020 data

### STORES AND PRODUCTS

Historical store in Florence



Fragrances and perfumes



Skin and body care



DOS in Milan



Candles and home fragrances

Other products





### KEY FINANCIALS

| (€ m)           | 2018 | 2019  | 2020               | 1H2021             |                                                                                                                                             |
|-----------------|------|-------|--------------------|--------------------|---------------------------------------------------------------------------------------------------------------------------------------------|
| Revenues        | 30   | 31.1  | 22.6               | 12.1               |