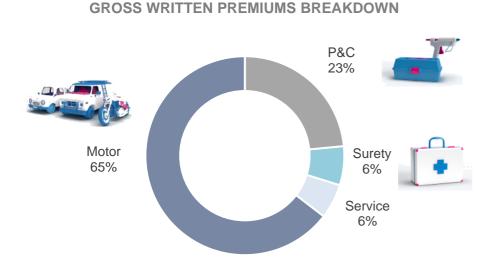

## PROFILE -----

Bene Assicurazioni is an insurance technology company founded in 2016 and specialized in the non-life insurance retail market with a focus on the motor segment

The company is characterized by the high level of automation and digitization of all business processes and the flexibility of the application architecture that allows a lean, efficient and scalable business model, not comparable to incumbents' operations