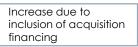

## **KEY FINANCIALS**

| (€ m)           | 2019   | 2020   | 2021   | 2022                        |
|-----------------|--------|--------|--------|-----------------------------|
| Revenues        | 28.0   | 28.6   | 37.9   | 33.2                        |
| YoY % var.      | -1%    | +2%    | +33%   | -12%                        |
| EBITDA          | 3.2    | 5.0    | 7.4    | <b>4.0</b> <sup>(1)</sup>   |
| % margin        | 11%    | 17%    | 20%    | 12%                         |
| Netincome       | 2.0    | 3.4    | 4.7    | 1.5                         |
| Capex           | 0.0    | 0.6    | 0.1    |                             |
| Net debt (cash) | (13.9) | (16.4) | (18.9) | 1 <b>9.7</b> <sup>(2)</sup> |

Note: accounts drawn up in accordance with Italian accounting standards

(1) Adjusted for non recurring costs for €0.3m

(2) Includes net debt of holding company FT4